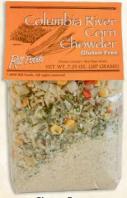

**Ingredients:** Dehydrated potato cubes, potato flakes, corn, chicken base (Real Salt<sup>™</sup>, onion, garlic, dried chicken, natural chicken broth, celery, turmeric, herbs, black pepper, hawthorn berry, nutritional yeast), onion, potato flour, carrot, celery, garlic, curry, herbs & spices.

Family Size Soup Unit Net Weight 7.25 oz Case Weight 7.2 lbs

Soups for Two Unit Net Weight 3.6 oz Case Weight 3.8 lbs

140

13%

10%

36%

16%

% Daily Value