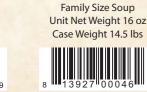

Family Size Soup Unit Net Weight 7.5 oz Case Weight 7 lbs

Soups for Two Unit Net Weight 4 oz Case Weight 3.5 lbs

#1 Seller Can be Made Vegetarian

| Nutrition Fa<br>10 Servings Per Container<br>Serving Size 1 cup                                                                            | Cts<br>(23g) | Nut<br>10 Serv<br>Servin                   |
|--------------------------------------------------------------------------------------------------------------------------------------------|--------------|--------------------------------------------|
| Amount Per Serving<br>Calories                                                                                                             | 80           | Amount<br>Calo                             |
| % D                                                                                                                                        | aily Value*  |                                            |
| Total Fat 1.5g                                                                                                                             | 2%           | Total Fa                                   |
| Saturated Fat 1g                                                                                                                           | 5%           | Satura                                     |
| Trans Fat 0g                                                                                                                               |              | Trans                                      |
| Cholesterol 10mg                                                                                                                           | 3%           | Choles                                     |
| Sodium 230mg                                                                                                                               | 10%          | Sodiun                                     |
| Total Carbohydrate 15g                                                                                                                     | 5%           | Total C                                    |
| Dietary Fiber 1g                                                                                                                           | 4%           | Dietar                                     |
| Total Sugars 1g                                                                                                                            |              | Total                                      |
| Includes 0g Added Sug                                                                                                                      | ars 0%       | Inclu                                      |
| Protein 3g                                                                                                                                 | 6%           | Protein                                    |
| Vitamin D 0% • Potassiu                                                                                                                    | um 2%        | Vitamin                                    |
| Calcium 2% Iron 6%                                                                                                                         | 5            | Calcium                                    |
| *The % Daily Value (DV) tells you how mu<br>is a serving of food contributes to a daily of<br>calories a day is used for general nutrition | fiet. 2,000  | *The % Dai<br>is a serving<br>calories a d |